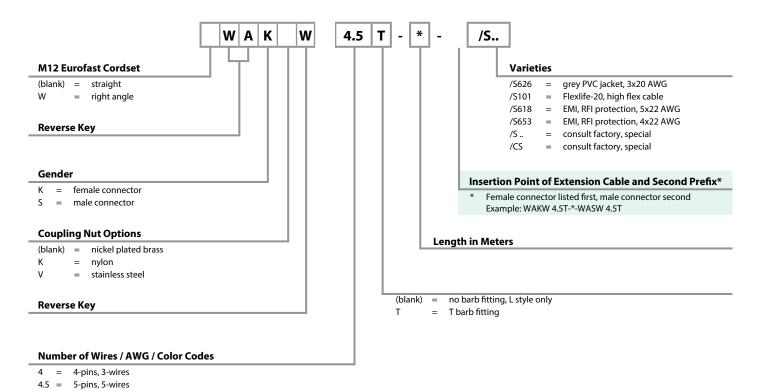

#### **Cordset Part Number key**

Part Number Keys are to assist in IDENTIFICATION ONLY. Consult factory for catalog items not identified.

AWG sizes depend on body style and "/S" variety

### **Cordset Part Number key**

### **Reverse Key (B-Code) Cordset Part Number Key**

Part Number Keys are to assist in IDENTIFICATION ONLY. Consult factory for catalog items not identified.

AWG sizes depend on body styles and "/S" variety